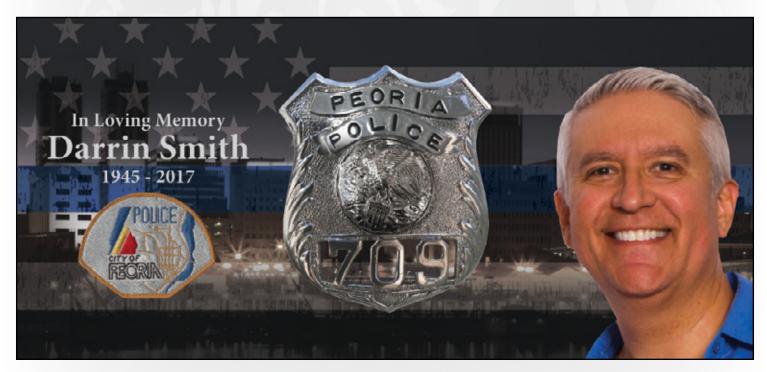

(Chicago) Police Patch Blue Stripe/Chicago Skyline Background

(Omaha) Fire Department Patch Waving Flag Background

(Peoria) Police Department Patch Blue Stripe Flag/Peoria Skyline Background